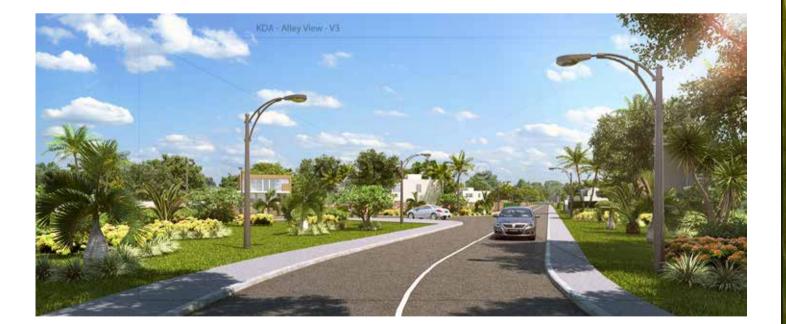

## A natural landscape

Lotissement Fairview has been planned and conceptualised to blend within its natural surroundings. Large landscaped areas have been designed at the project's entrance to provide a sense of arrival together with carefully positioned green spaces within the morcellement project. To ensure a comfortable, convenient and peaceful living experience, the construction of buildings will be regulated by modern yet flexible architectural guidelines. The safety of children and pedestrians at large has also been given due consideration and the morcellement will be equipped with footpaths on both sides of the morcellement roads.