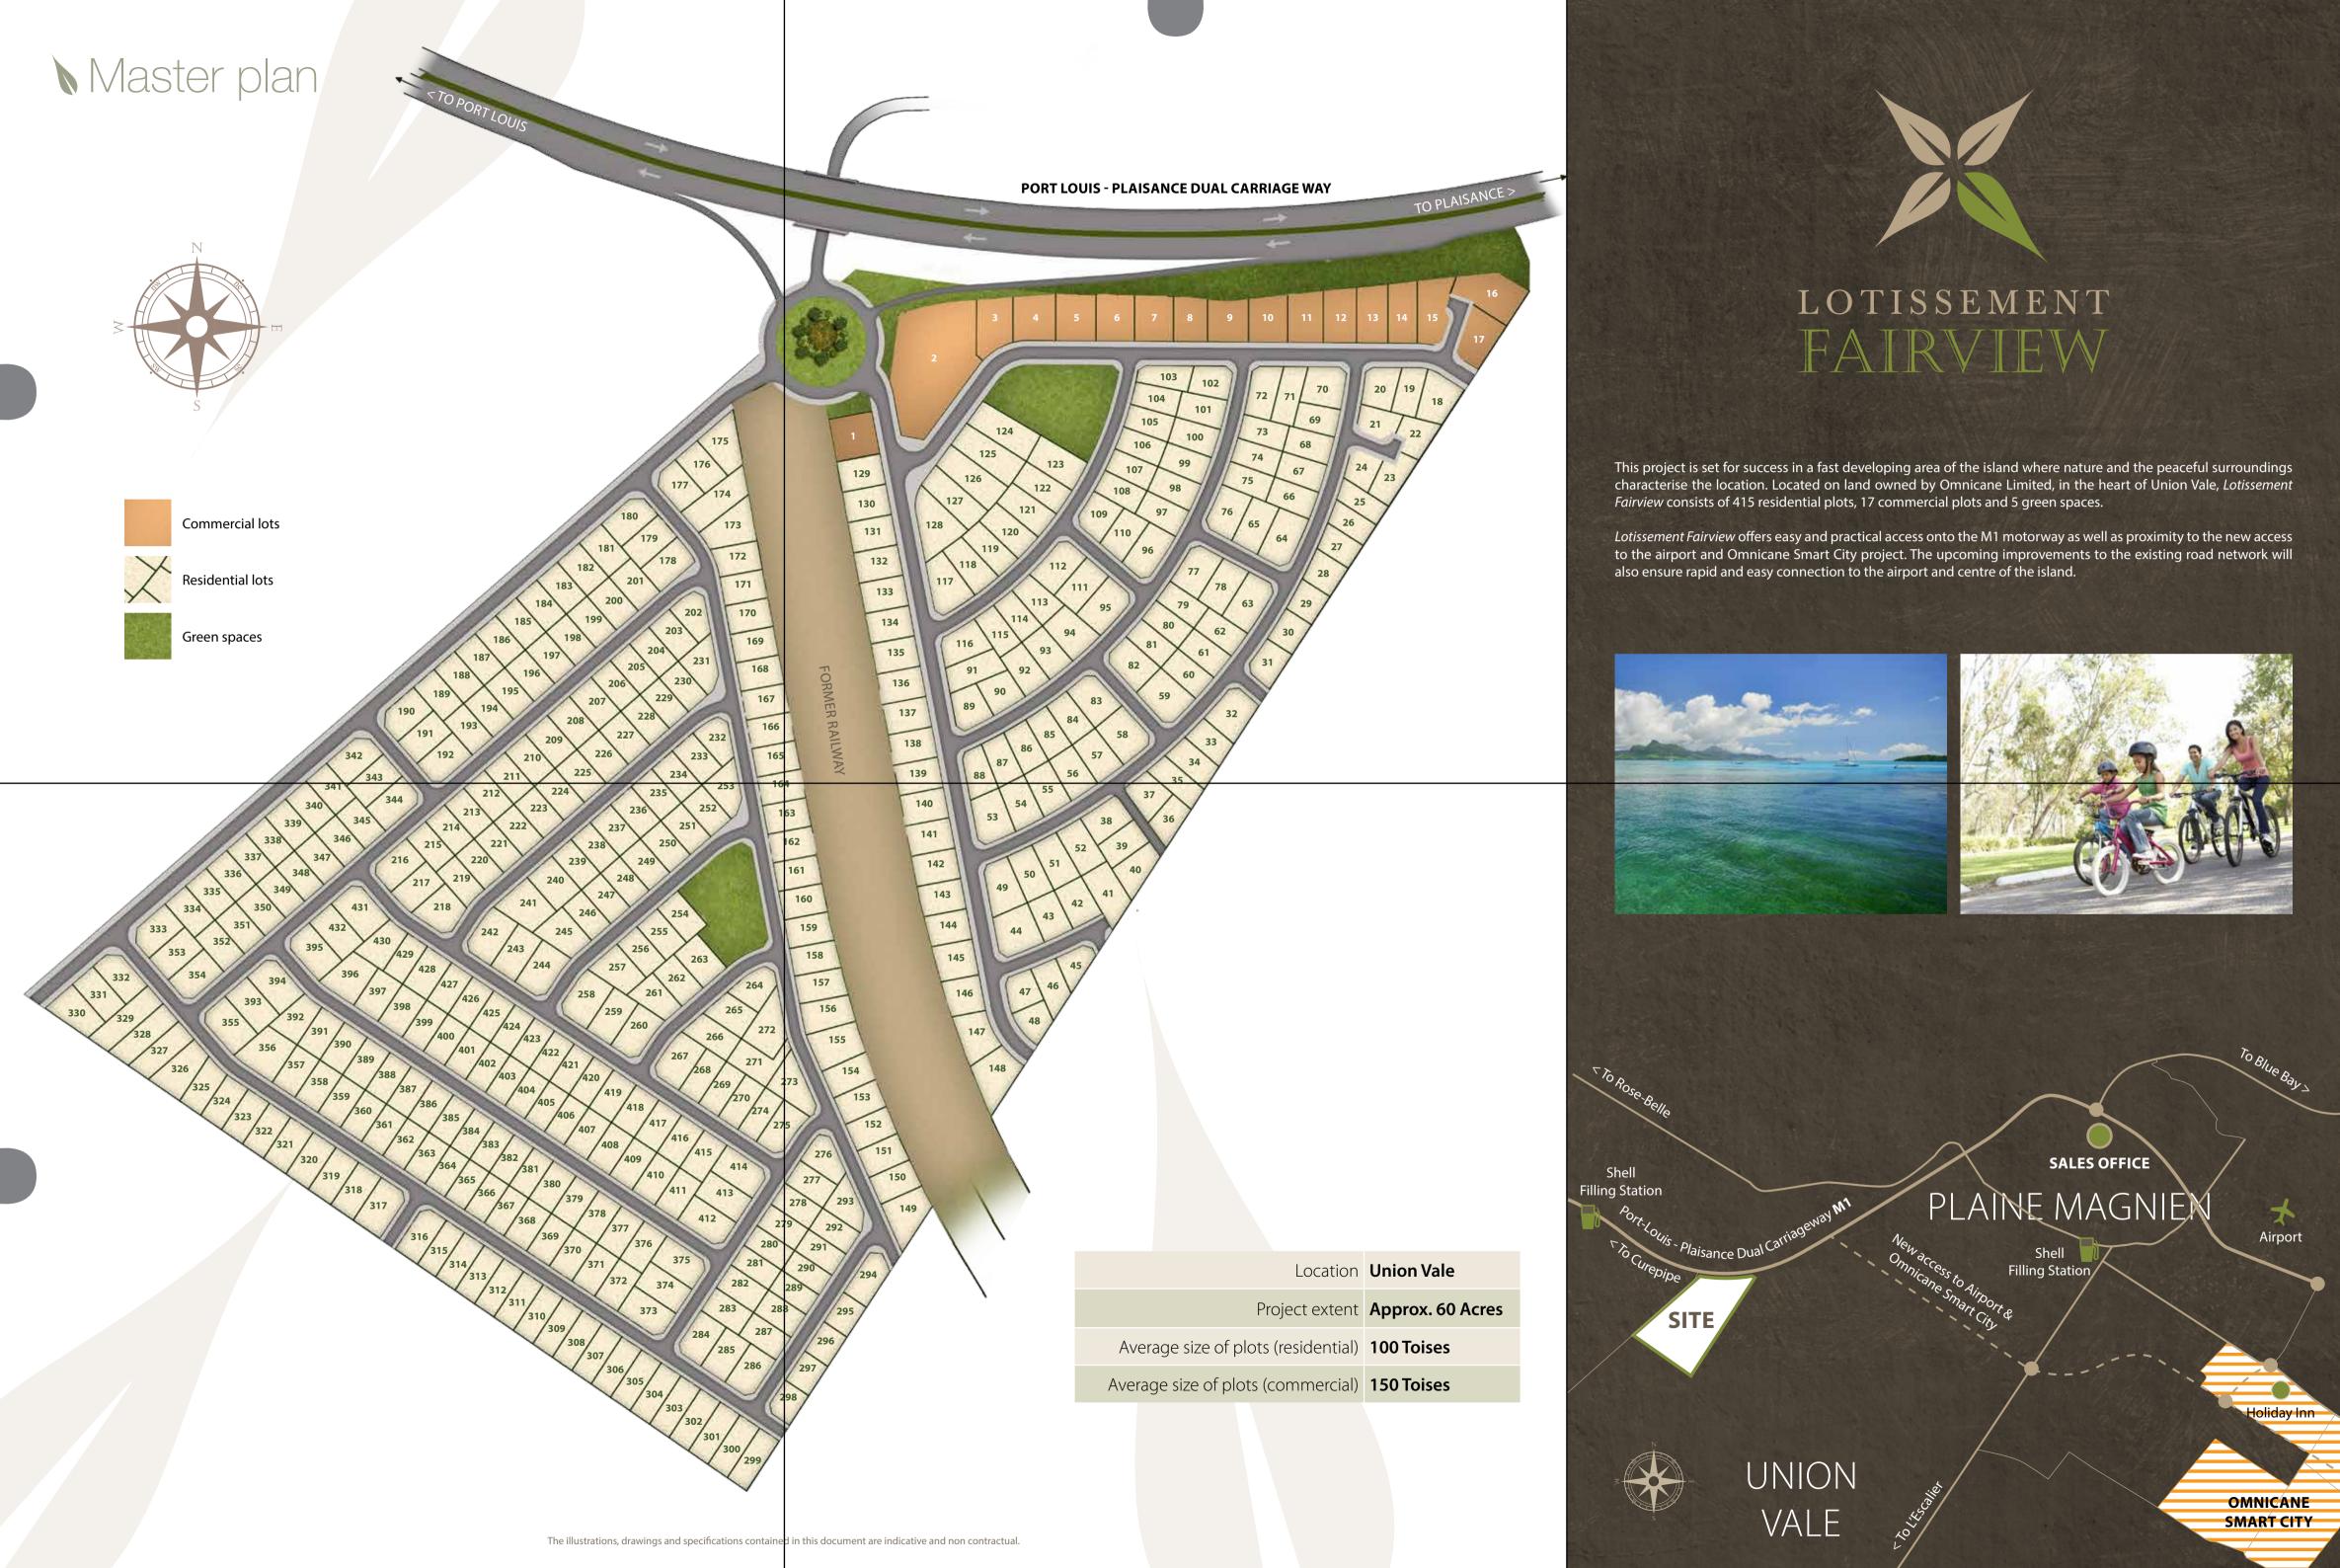

modern infrastructure will include direct supply of potable water, electricity, storm water drains, footpaths and

Residential plot sizes range from 339m² to 781 m² and priced as from Rs 9,500 per toise. The project consisting of

makes Lotissement Fairview an ideal location for convenience living. The integrated architectural planning guidelines

and green haven region of Union Vale. The project's accessibility to popular shopping malls, beaches and hotels parceling (morcellement) project spreading over approximately 60 arpents. The site is safely nestled in the peaceful

Situated in the South eastern part of Mauritius, Lotissement Fairview is a residential and commercial real estate