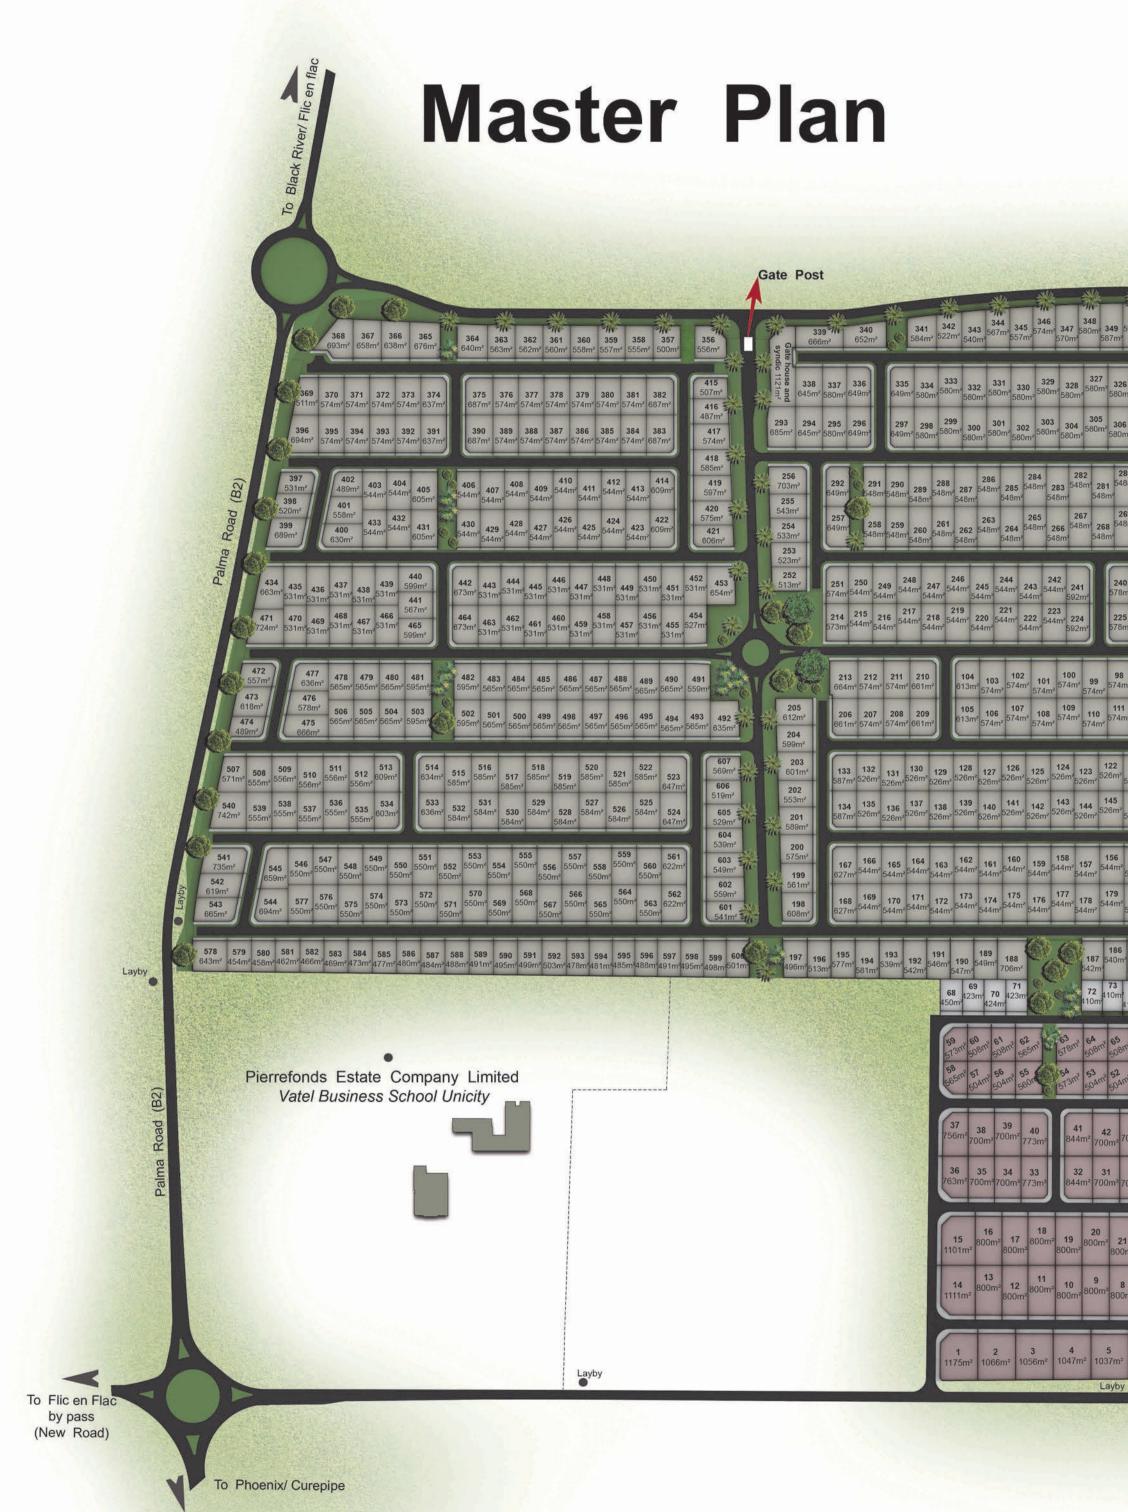

# 1,449 residential plots of land

of which **528 gated** plots and **921 ungated** 

# **295m<sup>2</sup> to 857m<sup>2</sup>**

A total surface of **92 hectares**, of which **38 hectares** of **gated residential areas** 

**67** residential/ commercial plots of land

**38** green spaces

#### **GATED RESIDENTIAL PLOTS**

Lotissement Pierrefonds includes a gated community set over about 38 hectares in a prime location. With secured gated access and a landscaped environment, and immediate access to the convenience of the centre and the authentic lifestyle of the West Coast, this gated community is a truly exquisite place to live. An administrator (syndic) will ensure compliance to construction guidelines and manage the area's services.

| 5      |       | ф©           |  |
|--------|-------|--------------|--|
| Extent | Plots | Green spaces |  |
| 38 ha  | 528   | 19           |  |

#### NON-GATED RESIDENTIAL PLOTS

The residential plots within the non-gated area of Lotissement Pierrefonds are of an average 100 toises. The plots adjoin existing amenities and offer easy access to the central and western parts of the island. This portion of the development boasts of magnificent mountain views, with Ground+1 constructions permitted.

|        |       | A<br>B<br>B<br>B<br>B<br>B<br>B<br>B<br>B<br>B<br>B<br>B<br>B<br>B<br>B<br>B<br>B<br>B<br>B<br>B |
|--------|-------|--------------------------------------------------------------------------------------------------|
| Extent | Plots | Green spaces                                                                                     |
| 48 ha  | 921   | 16                                                                                               |

#### **RESIDENTIAL / COMMERCIAL PLOTS**

The project's residential / commercial plots run along the main public road, providing easy access to their future owners and users. Buildings will have a maximum of three storeys and a buffer between the public road and the plots will enable businesses to enjoy both visibility and a tranquil environment.

|        |       | ф©           |
|--------|-------|--------------|
| Extent | Plots | Green spaces |
| 6 ha   | 67    | 3            |
| 6 ha   | 67    | 3            |