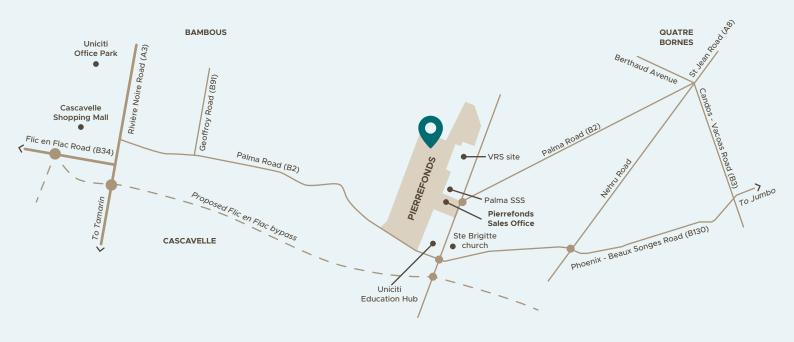

## **LOCATION PLAN**

The project has a direct connection to Palma Road (B2) through newly built accesses and will soon benefit from the new Flic en Flac bypass linking La Marie in Curepipe to Flic en Flac in the West. With its proximity to major developments and amenities including Ebene Cybercity, popular shopping malls, town centres, public and private schools as well as universities, it is ideal for those in search of an urban lifestyle.

## A UNIQUELY CONVENIENT RESIDENTIAL ESTATE IN THE WEST

Set in the heart of Mauritius, minutes from the island's bustling urban centre and against the backdrop of the West Coast's majestic mountains, Lotissement Pierrefonds offers unique comfort and convenience.

With new access roads linking the area to the centre and west of the island, Lotissement Pierrefonds brings together the tranquillity of a beautiful natural setting and easy access to urban amenities.