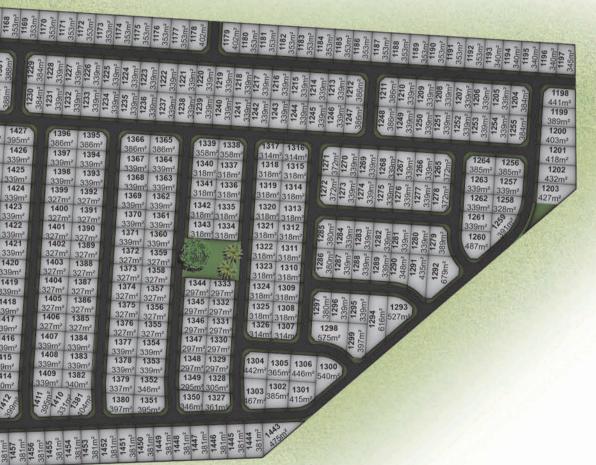

# 1,449 residential plots of land

of which **528 gated** plots and **921 ungated** 

# **295m<sup>2</sup> to 857m<sup>2</sup>**

A total surface of **92 hectares**, of which **38 hectares** of **gated residential areas** 

**67** residential/ commercial plots of land

**38** green spaces

#### NON-GATED RESIDENTIAL PLOTS

The residential plots within the non-gated area of Lotissement Pierrefonds are of an average 100 toises. The plots adjoin existing amenities and offer easy access to the central and western parts of the island. This portion of the development boasts of magnificent mountain views, with Ground+1 constructions permitted.

|        |       | A<br>B<br>B<br>B<br>B<br>B<br>B<br>B<br>B<br>B<br>B<br>B<br>B<br>B<br>B<br>B<br>B<br>B<br>B<br>B |
|--------|-------|--------------------------------------------------------------------------------------------------|
| Extent | Plots | Green spaces                                                                                     |
| 48 ha  | 921   | 16                                                                                               |